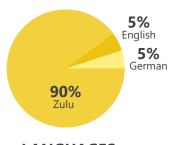

Involved in numerous community outreaches.

90.5 FM | 107.7 FM

**BROADCAST FOOTPRINT** 

**LANGUAGES** 